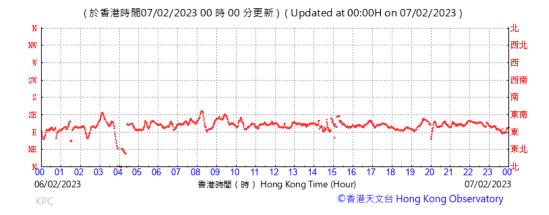

### Wind Direction recorded at King's Park Meteorological Station on 7 February 2023