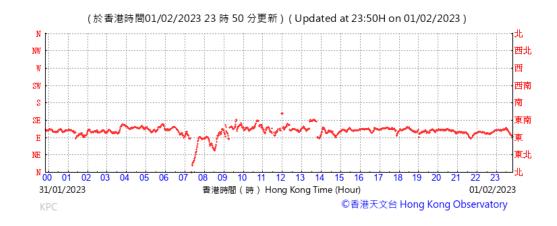

# Wind Direction recorded at King's Park Meteorological Station on 1 February 2023