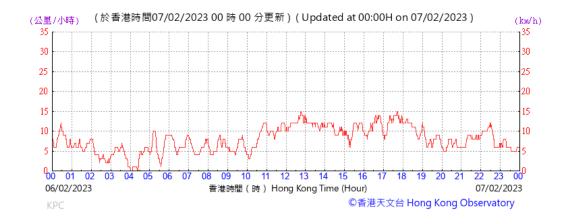

#### Wind Speed recorded at King's Park Meteorological Station on 7 February 2023