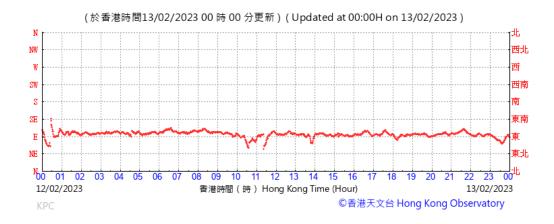

# Wind Direction recorded at King's Park Meteorological Station on 13 February 2023