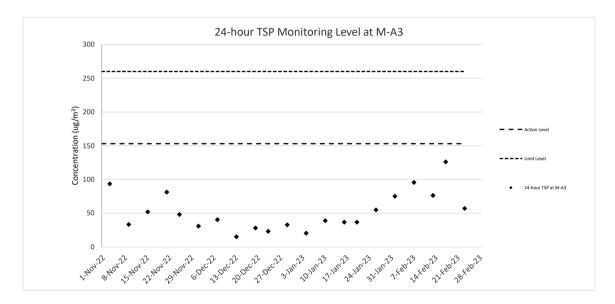

# 24-hour TSP Monitoring Result for Contract No. HY/2018/08 Central Kowloon Route – Central Tunnel

M-A3 - SKH Tsoi Kung Po Secondary School

| Start Date | Weather   | Air<br>Temperatur | atur Pressure, | Filter Weight (g) |        | Failiculate | Sampling   | Flow Rate<br>(m <sup>3</sup> /min.) |       | Average flow          | Total<br>volume   | Conc.   | Action<br>Level | Limit Level |
|------------|-----------|-------------------|----------------|-------------------|--------|-------------|------------|-------------------------------------|-------|-----------------------|-------------------|---------|-----------------|-------------|
|            | Condition |                   |                | Initial           | Final  | weight (g)  | Time (hrs) | Initial                             | Final | (m <sup>3</sup> /min) | (m <sup>3</sup> ) | (ug/m³) | (ug/m³)         | (ug/m³)     |
| 1-Feb-23   | Fine      | 292.9             | 761.8          | 2.7676            | 2.9031 | 0.1355      | 24         | 1.25                                | 1.26  | 1.26                  | 1809.5            | 75      |                 |             |
| 7-Feb-23   | Fine      | 294               | 761.6          | 2.7050            | 2.8695 | 0.1645      | 24         | 1.18                                | 1.21  | 1.20                  | 1721.9            | 96      |                 |             |
| 13-Feb-23  | Fine      | 295.3             | 760.3          | 2.6305            | 2.7614 | 0.1309      | 24         | 1.18                                | 1.21  | 1.19                  | 1719.8            | 76      | 153             | 260         |
| 17-Feb-23  | Fine      | 291.7             | 766.0          | 2.7190            | 2.9364 | 0.2174      | 24         | 1.19                                | 1.21  | 1.20                  | 1726.6            | 126     |                 |             |
| 23-Feb-23  | Fine      | 291.2             | 764.0          | 2.6915            | 2.7896 | 0.0981      | 24         | 1.19                                | 1.21  | 1.20                  | 1726.3            | 57      |                 |             |
| •          |           |                   |                |                   |        |             |            |                                     |       |                       | Min               | 57      |                 |             |

 Min
 57

 Max
 126

 Average
 86

Note:

Underline: Exceedance of Action Level Underline and Bold: Exceedance of Limit Level