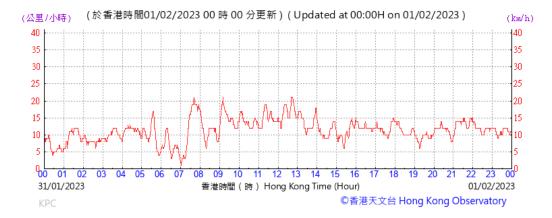

### Wind Speed recorded at King's Park Meteorological Station on 1 February 2023