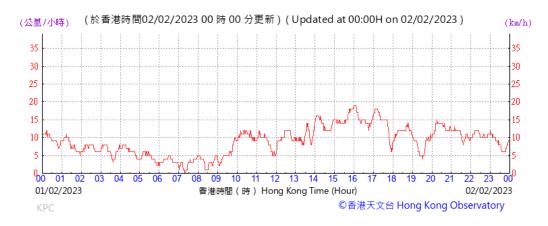

#### Wind Speed recorded at King's Park Meteorological Station on 2 February 2023