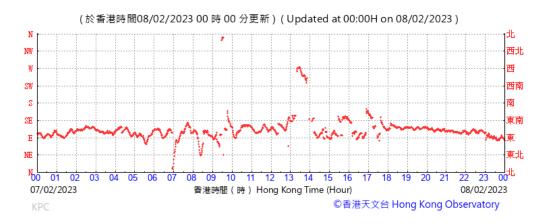

# Wind Direction recorded at King's Park Meteorological Station on 8 February 2023